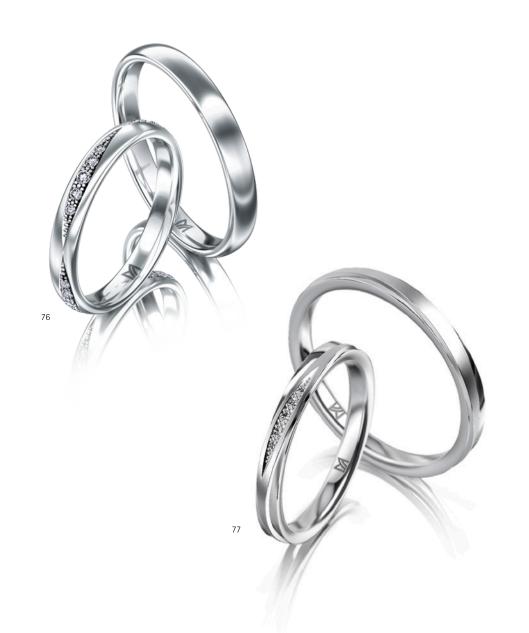

# WEDDING RINGS

WEDDING RING SYSTEM p. 60 - 65

p. 34 - 47

p. 48 - 53

SYMBOLICS p. 54 - 59

Be bewitched by great feelings, clear forms and subtle refinements. The wedding rings of the "Classics" range express a love of detail with pure and clear grace.

# **WEDDING RINGS** — CLASSICS

Simply beautiful.

The "Phantastics" vibrant design and exclusive elegance inspire your imagination and give the collection a special, incomparable je-ne-sais-quoi.