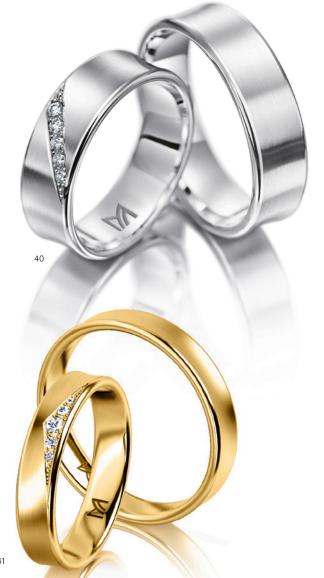

# WEDDING RINGS

WEDDING RING SYSTEM p. 60 - 65

p. 34 - 47

p. 48 - 53

SYMBOLICS p. 54 - 59

Be bewitched by great feelings, clear forms and subtle refinements. The wedding rings of the "Classics" range express a love of detail with pure and clear grace.

# **WEDDING RINGS** — CLASSICS

Simply beautiful.

The "Phantastics" vibrant design and exclusive elegance inspire your imagination and give the collection a special, incomparable je-ne-sais-quoi.