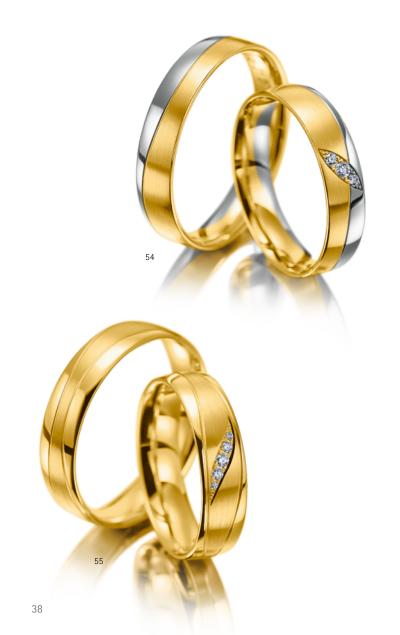

# WEDDING RINGS

WEDDING RING SYSTEM p. 60 - 65

p. 34 - 47

p. 48 - 53

SYMBOLICS p. 54 - 59

Be bewitched by great feelings, clear forms and subtle refinements. The wedding rings of the "Classics" range express a love of detail with pure and clear grace.

# **WEDDING RINGS** — CLASSICS

Simply beautiful.

The "Phantastics" vibrant design and exclusive elegance inspire your imagination and give the collection a special, incomparable je-ne-sais-quoi.