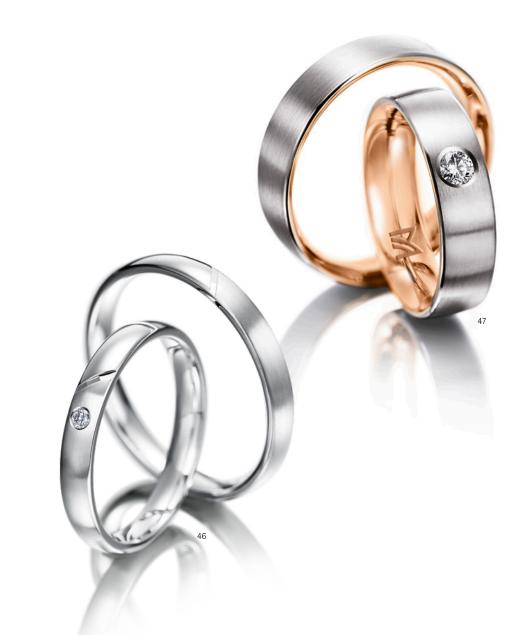

# WEDDING RINGS — INDIVIDUALS

WEDDING RINGS -

with great autonomy.

Profess your great feelings through the magic of secret symbols. The "Symbolics" line demonstrates, that your life is marked by love.