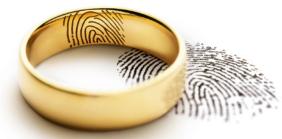

# **Fingerprint**

Feel your partner's fingerprint in your ring as a symbol of love.

# fingerprint

Two hearts beat as one with your fingerprint and that of your partner.