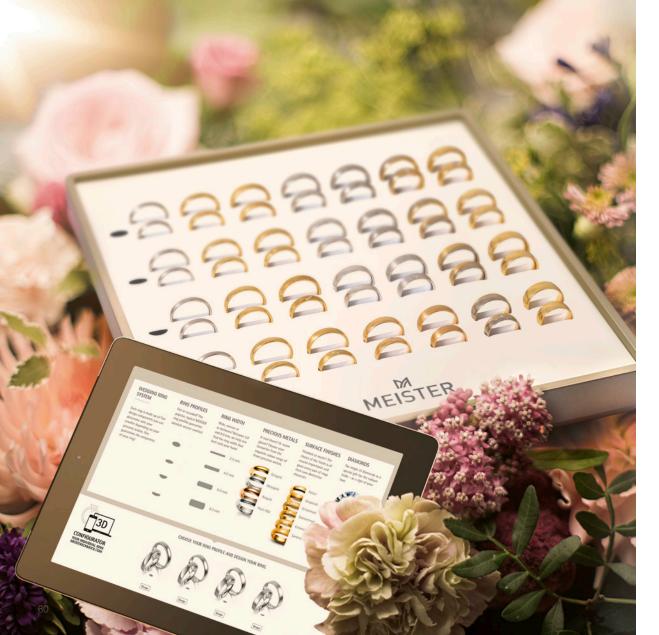

# WEDDING RINGS — SYMBOLICS

Design your own rings by specifying the profile, width and surface finish, precious metal and diamonds in the desired size. We combine your preferences and wishes into unique wedding rings that bear your unmistakable signature.

Choose your ring profile, shape and width and combine the surface finish and diamonds to match the precious metal.

# RING PROFILE

Flat or rounded, wide or narrow? The typical MEISTER ring profiles are popular and proven and wearer comfort is guaranteed.

flatoval

rounded

elipse

# PRECIOUS METAL

A cool sheen? Or a warm gleam? The whole gamut of colours of the finest precious metals is yours to choose from

# **SURFACE**

Polished or with a matte finish? Sophisticated finishes give a very personal touch to every pair of rings.

# **DIAMONDS**

Big or small, one stone or several? Symbols of permanence with a magical sparkle, diamonds are a truly special gift for the radiant bride.

Brushed lengthways

SYSTEN

Crystal matte

0.065 ct.

White gold

Diamond matte

0.035 ct.

Brushed circular

0.045 ct.

Sand matte

0.025 ct.

# www.meisterschmuck.com

You can design your wedding rings in the 3D ring configurator according to your ideas.

PRECIOUS METALS – WIDTHS – SURFACE FINISHES STONES – PRICES – FAVOURITES Immortalise the most intense moments of life in your eternity ring. Stone by stone, facet by facet, it reminds you of the wonder of your love, so pure, so radiant, as if it were occurring right here and now.