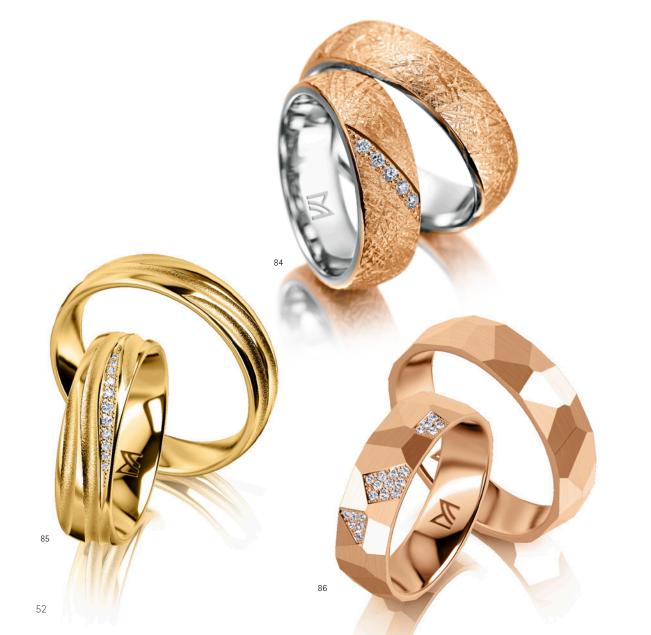

# WEDDING RINGS

WEDDING RING SYSTEM p. 60 - 65

p. 34 - 47

p. 48 - 53

SYMBOLICS p. 54 - 59

Be bewitched by great feelings, clear forms and subtle refinements. The wedding rings of the "Classics" range express a love of detail with pure and clear grace.

# **WEDDING RINGS** — CLASSICS

Simply beautiful.

The "Phantastics" vibrant design and exclusive elegance inspire your imagination and give the collection a special, incomparable je-ne-sais-quoi.