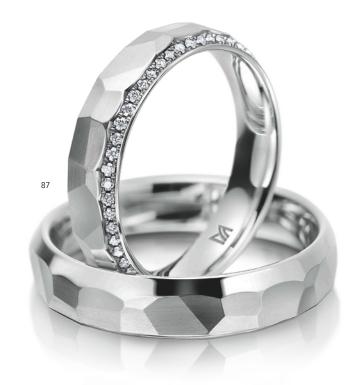

# WEDDING RINGS

WEDDING RING SYSTEM p. 60 - 65

p. 34 - 47

p. 48 - 53

SYMBOLICS p. 54 - 59

Be bewitched by great feelings, clear forms and subtle refinements. The wedding rings of the "Classics" range express a love of detail with pure and clear grace.

# **WEDDING RINGS** — CLASSICS

Simply beautiful.

The "Phantastics" vibrant design and exclusive elegance inspire your imagination and give the collection a special, incomparable je-ne-sais-quoi.