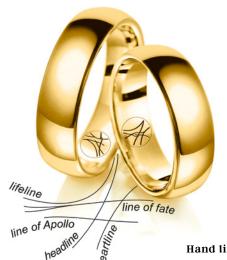

# **Fingerprint**

Feel your partner's fingerprint in your ring as a symbol of love.

# fingerprint

Two hearts beat as one with your fingerprint and that of your partner.

# Cursive or block letters

Have your name and wedding date engraved in cursive or block letters.

Hand lines

Let your partner's hand lines caress you - from the life line to the Apollo line.