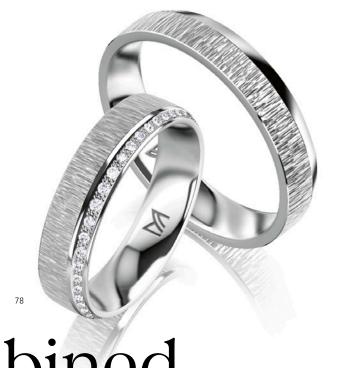

# WEDDING RINGS — SYMBOLICS

Design your own rings by specifying the profile, width and surface finish, precious metal and diamonds in the desired size. We combine your preferences and wishes into unique wedding rings that bear your unmistakable signature.

Choose your ring profile, shape and width and combine the surface finish and diamonds to match the precious metal.

# **SURFACE**

Polished or with a matte finish? Sophisticated finishes give a very personal touch to every pair of rings.

# **DIAMONDS**

Big or small, one stone or several? Symbols of permanence with a magical sparkle, diamonds are a truly special gift for the radiant bride.

Brushed lengthways

SYSTEN

Crystal matte

0.065 ct.

White gold