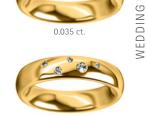

# **DIAMONDS**

Big or small, one stone or several? Symbols of permanence with a magical sparkle, diamonds are a truly special gift for the radiant bride.

Brushed lengthways

SYSTEN

Crystal matte

0.065 ct.

White gold

Diamond matte

0.035 ct.

Brushed circular

0.045 ct.

Sand matte

0.025 ct.