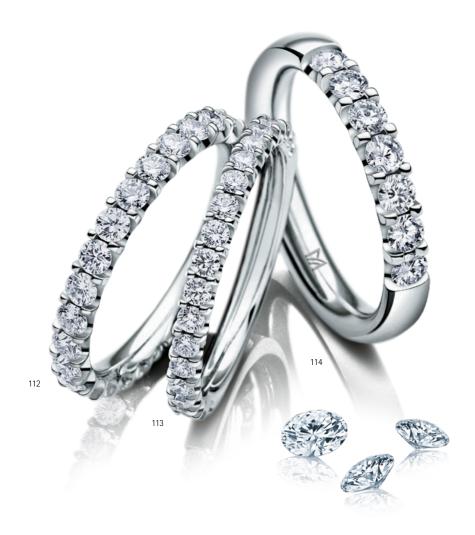

# WEDDING RINGS

WEDDING RING SYSTEM p. 60 - 65

p. 34 - 47

p. 48 - 53

SYMBOLICS p. 54 - 59

Be bewitched by great feelings, clear forms and subtle refinements. The wedding rings of the "Classics" range express a love of detail with pure and clear grace.

# **WEDDING RINGS** — CLASSICS

Simply beautiful.

The "Phantastics" vibrant design and exclusive elegance inspire your imagination and give the collection a special, incomparable je-ne-sais-quoi.