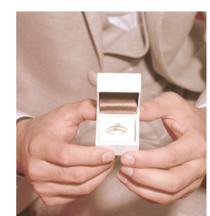

You would like to make the giving of an eternity ring an unforgettable moment? MEISTER's elegant gift box gives you many possibilities to stage your surprise in a stylish way – in a bouquet, as a "side dish" at a festive meal, as a "good-night" gift ...

The wonderful moment of giving! We support you with high-quality packaging, providing a special backdrop for your rings. The flat, soft ring cover serves for transportation and the perfectly orchestrated handover. It is as if the ring box has been created solely for a romantic proposal of marriage.