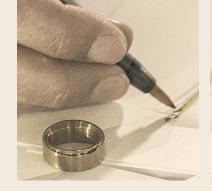

# Handcrafted

At the MEISTER manufactory, every piece of jewellery and every ring is individually handcrafted for each customer. Our wedding rings are, without exception, seamlessly manufactured from nickel-free, forged alloys of the highest hardness. With these quality characteristics, we achieve an extraordinary long-term durability and peerless wearer comfort.