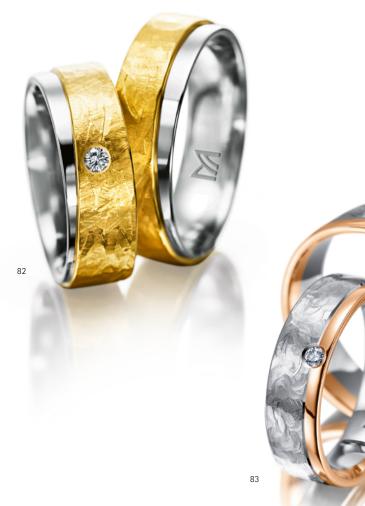

# WEDDING RINGS — SYMBOLICS

Design your own rings by specifying the profile, width and surface finish, precious metal and diamonds in the desired size. We combine your preferences and wishes into unique wedding rings that bear your unmistakable signature.

Choose your ring profile, shape and width and combine the surface finish and diamonds to match the precious metal.

# **SURFACE**

Polished or with a matte finish? Sophisticated finishes give a very personal touch to every pair of rings.

# **DIAMONDS**

Big or small, one stone or several? Symbols of permanence with a magical sparkle, diamonds are a truly special gift for the radiant bride.

Brushed lengthways

SYSTEN

Crystal matte

0.065 ct.

White gold