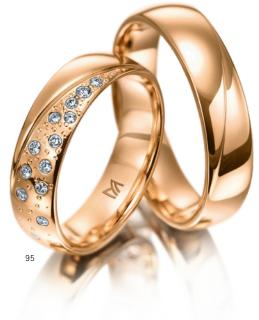

# WEDDING RINGS — SYMBOLICS

Design your own rings by specifying the profile, width and surface finish, precious metal and diamonds in the desired size. We combine your preferences and wishes into unique wedding rings that bear your unmistakable signature.

Choose your ring profile, shape and width and combine the surface finish and diamonds to match the precious metal.