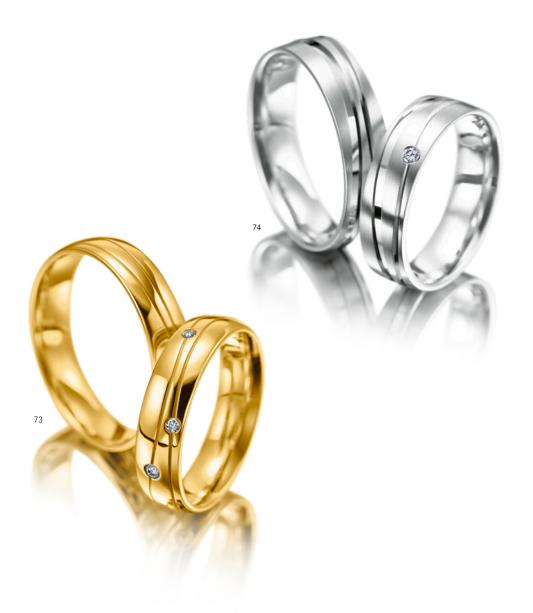

# WEDDING RINGS

WEDDING RING SYSTEM p. 60 - 65

p. 34 - 47

p. 48 - 53

SYMBOLICS p. 54 - 59

Be bewitched by great feelings, clear forms and subtle refinements. The wedding rings of the "Classics" range express a love of detail with pure and clear grace.

# **WEDDING RINGS** — CLASSICS

Simply beautiful.

The "Phantastics" vibrant design and exclusive elegance inspire your imagination and give the collection a special, incomparable je-ne-sais-quoi.