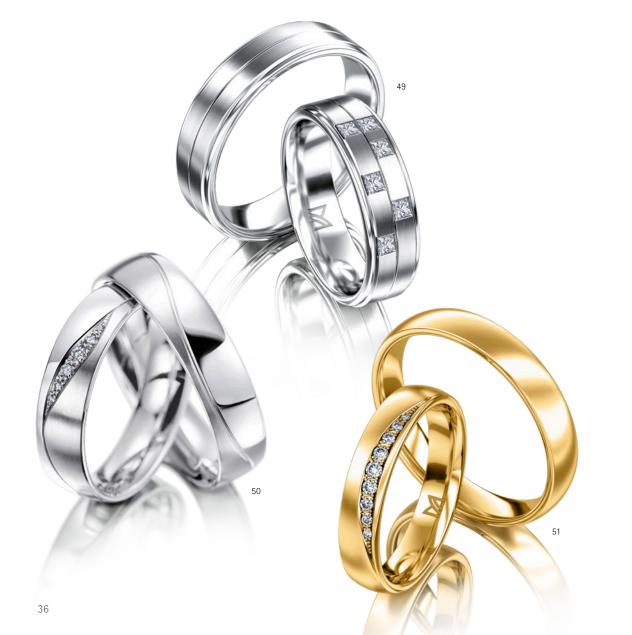

# WEDDING RINGS

WEDDING RING SYSTEM p. 60 - 65

p. 34 - 47

p. 48 - 53

SYMBOLICS p. 54 - 59

Be bewitched by great feelings, clear forms and subtle refinements. The wedding rings of the "Classics" range express a love of detail with pure and clear grace.

# **WEDDING RINGS** — CLASSICS

Simply beautiful.

The "Phantastics" vibrant design and exclusive elegance inspire your imagination and give the collection a special, incomparable je-ne-sais-quoi.