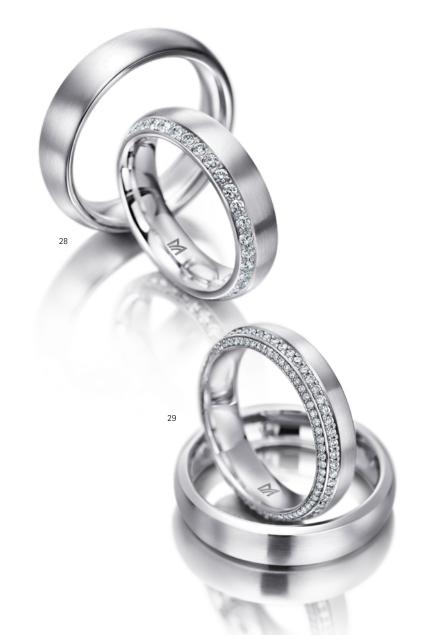

# WEDDING RINGS

WEDDING RING SYSTEM p. 60 - 65

p. 34 - 47

p. 48 - 53

SYMBOLICS p. 54 - 59

Be bewitched by great feelings, clear forms and subtle refinements. The wedding rings of the "Classics" range express a love of detail with pure and clear grace.

# **WEDDING RINGS** — CLASSICS

Simply beautiful.

The "Phantastics" vibrant design and exclusive elegance inspire your imagination and give the collection a special, incomparable je-ne-sais-quoi.