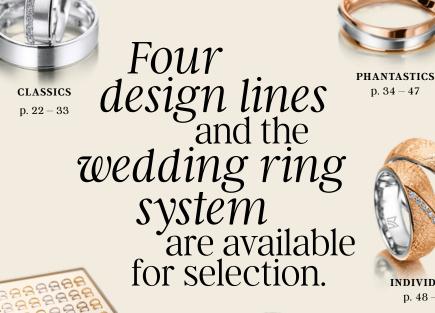

# WEDDING RINGS

WEDDING RING SYSTEM p. 60 - 65

p. 34 - 47

p. 48 - 53

SYMBOLICS p. 54 - 59

Be bewitched by great feelings, clear forms and subtle refinements. The wedding rings of the "Classics" range express a love of detail with pure and clear grace.

# **WEDDING RINGS** — CLASSICS

Simply beautiful.

The "Phantastics" vibrant design and exclusive elegance inspire your imagination and give the collection a special, incomparable je-ne-sais-quoi.

# **WEDDING RINGS** – PHANTASTICS

Express your incomparable personality with charisma and a language of your own.
The "Individuals" collection showcases your sparkling, unique style in rings of the utmost perfection.

# WEDDING RINGS — INDIVIDUALS

WEDDING RINGS -

with great autonomy.

Profess your great feelings through the magic of secret symbols. The "Symbolics" line demonstrates, that your life is marked by love.

# WEDDING RINGS — SYMBOLICS

Design your own rings by specifying the profile, width and surface finish, precious metal and diamonds in the desired size. We combine your preferences and wishes into unique wedding rings that bear your unmistakable signature.