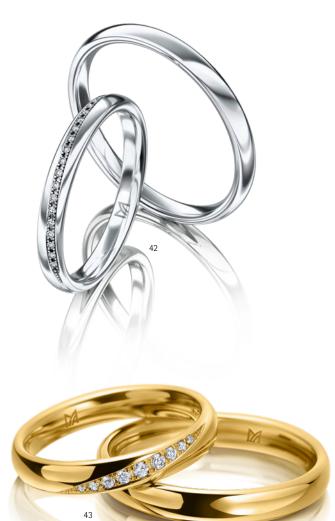

# WEDDING RINGS

WEDDING RING SYSTEM p. 60 - 65

p. 34 - 47

p. 48 - 53

SYMBOLICS p. 54 - 59

Be bewitched by great feelings, clear forms and subtle refinements. The wedding rings of the "Classics" range express a love of detail with pure and clear grace.

# **WEDDING RINGS** — CLASSICS

Simply beautiful.

The "Phantastics" vibrant design and exclusive elegance inspire your imagination and give the collection a special, incomparable je-ne-sais-quoi.