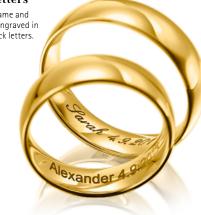

# Your message of love in your rings.

Immortalise your message of love in your rings. MEISTER uses state-of-the-art laser technology and refines it on a continuous basis – to guarantee a unique level of precision. As a result, there are no limits to what your imagination can conjure up.

# Love story

Personalise your rings with a poem or a love story in miniature.

# Cursive or block letters

Have your name and wedding date engraved in cursive or block letters.

Hand lines

Let your partner's hand lines caress you - from the life line to the Apollo line.