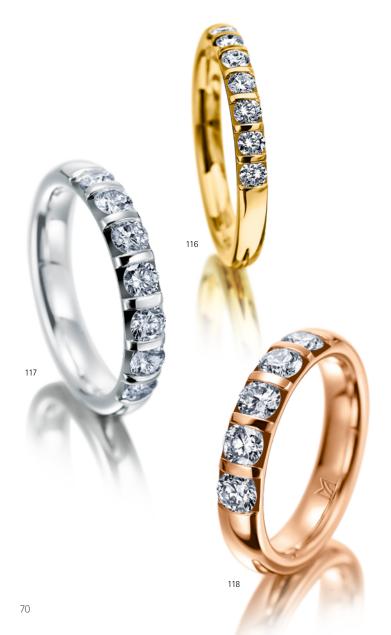

# WEDDING RINGS

WEDDING RING SYSTEM p. 60 - 65

p. 34 - 47

p. 48 - 53

SYMBOLICS p. 54 - 59

Be bewitched by great feelings, clear forms and subtle refinements. The wedding rings of the "Classics" range express a love of detail with pure and clear grace.

# **WEDDING RINGS** — CLASSICS

Simply beautiful.

The "Phantastics" vibrant design and exclusive elegance inspire your imagination and give the collection a special, incomparable je-ne-sais-quoi.

# PRECIOUS METAL

A cool sheen? Or a warm gleam? The whole gamut of colours of the finest precious metals is yours to choose from