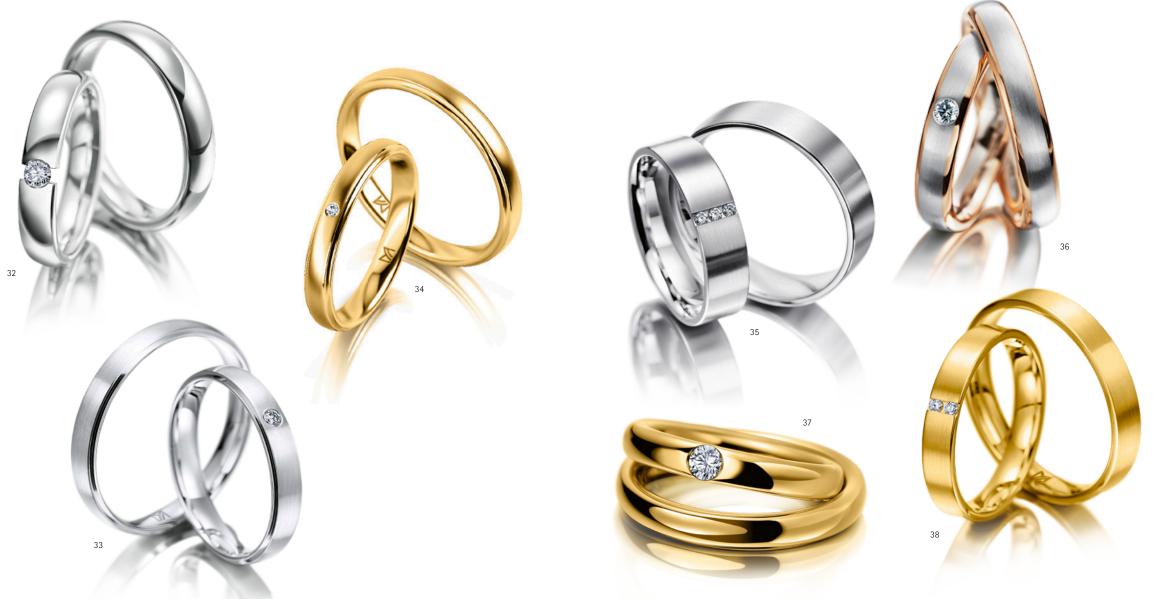

# WEDDING RINGS — INDIVIDUALS

WEDDING RINGS -

with great autonomy.

Profess your great feelings through the magic of secret symbols. The "Symbolics" line demonstrates, that your life is marked by love.

# WEDDING RINGS — SYMBOLICS

Design your own rings by specifying the profile, width and surface finish, precious metal and diamonds in the desired size. We combine your preferences and wishes into unique wedding rings that bear your unmistakable signature.