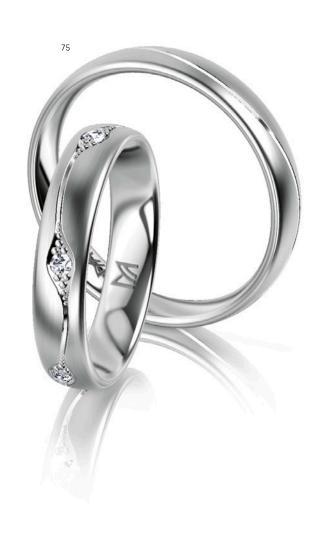

# WEDDING RINGS

WEDDING RING SYSTEM p. 60 - 65

p. 34 - 47

p. 48 - 53

SYMBOLICS p. 54 - 59

Be bewitched by great feelings, clear forms and subtle refinements. The wedding rings of the "Classics" range express a love of detail with pure and clear grace.

# **WEDDING RINGS** — CLASSICS

Simply beautiful.

The "Phantastics" vibrant design and exclusive elegance inspire your imagination and give the collection a special, incomparable je-ne-sais-quoi.