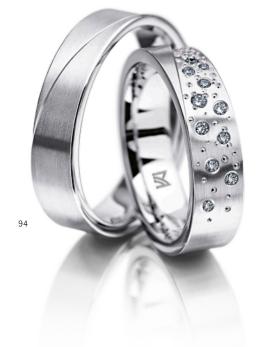

# WEDDING RINGS — SYMBOLICS

Design your own rings by specifying the profile, width and surface finish, precious metal and diamonds in the desired size. We combine your preferences and wishes into unique wedding rings that bear your unmistakable signature.

Choose your ring profile, shape and width and combine the surface finish and diamonds to match the precious metal.