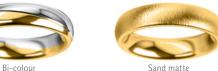

# **SURFACE**

Polished or with a matte finish? Sophisticated finishes give a very personal touch to every pair of rings.

Diamond matte

0.035 ct.

Brushed circular

0.045 ct.

Sand matte

0.025 ct.