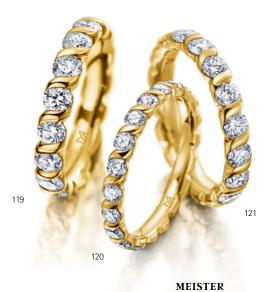

# WEDDING RINGS

WEDDING RING SYSTEM p. 60 - 65

p. 34 - 47

p. 48 - 53

SYMBOLICS p. 54 - 59

Be bewitched by great feelings, clear forms and subtle refinements. The wedding rings of the "Classics" range express a love of detail with pure and clear grace.

# **WEDDING RINGS** — CLASSICS

Simply beautiful.

The "Phantastics" vibrant design and exclusive elegance inspire your imagination and give the collection a special, incomparable je-ne-sais-quoi.