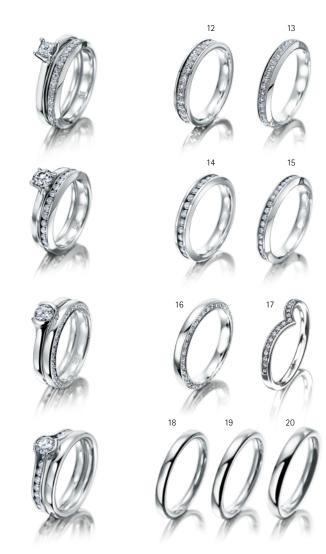

# WEDDING RINGS

WEDDING RING SYSTEM p. 60 - 65

p. 34 - 47

p. 48 - 53

SYMBOLICS p. 54 - 59

Be bewitched by great feelings, clear forms and subtle refinements. The wedding rings of the "Classics" range express a love of detail with pure and clear grace.

# **WEDDING RINGS** — CLASSICS

Simply beautiful.

The "Phantastics" vibrant design and exclusive elegance inspire your imagination and give the collection a special, incomparable je-ne-sais-quoi.

# **WEDDING RINGS** – PHANTASTICS

Express your incomparable personality with charisma and a language of your own.
The "Individuals" collection showcases your sparkling, unique style in rings of the utmost perfection.

# WEDDING RINGS — INDIVIDUALS

WEDDING RINGS -

with great autonomy.

Profess your great feelings through the magic of secret symbols. The "Symbolics" line demonstrates, that your life is marked by love.

# WEDDING RINGS — SYMBOLICS

Design your own rings by specifying the profile, width and surface finish, precious metal and diamonds in the desired size. We combine your preferences and wishes into unique wedding rings that bear your unmistakable signature.