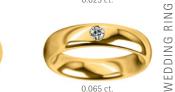

# **DIAMONDS**

Big or small, one stone or several? Symbols of permanence with a magical sparkle, diamonds are a truly special gift for the radiant bride.

Brushed lengthways

SYSTEN

Crystal matte

0.065 ct.

White gold

Diamond matte

0.035 ct.

Brushed circular

0.045 ct.

Sand matte

0.025 ct.