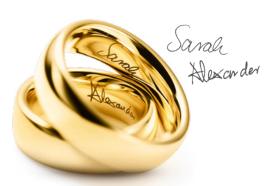

# Handwriting

"Write" your feelings directly in the rings in your own handwriting.

# Cursive or block letters

Have your name and wedding date engraved in cursive or block letters.

Hand lines

Let your partner's hand lines caress you - from the life line to the Apollo line.