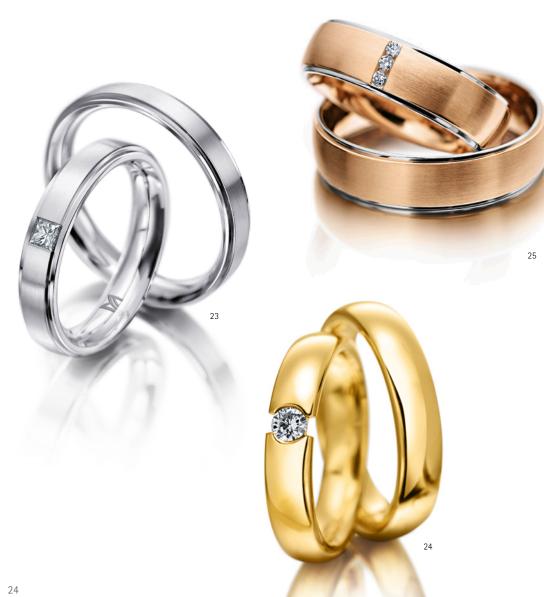

# "GRAIN" SETTING

"CANAL" SETTING

SIDE SETTING

WEDDING RING

COLOUR VARIATIONS – STONE SIZES – PRICES