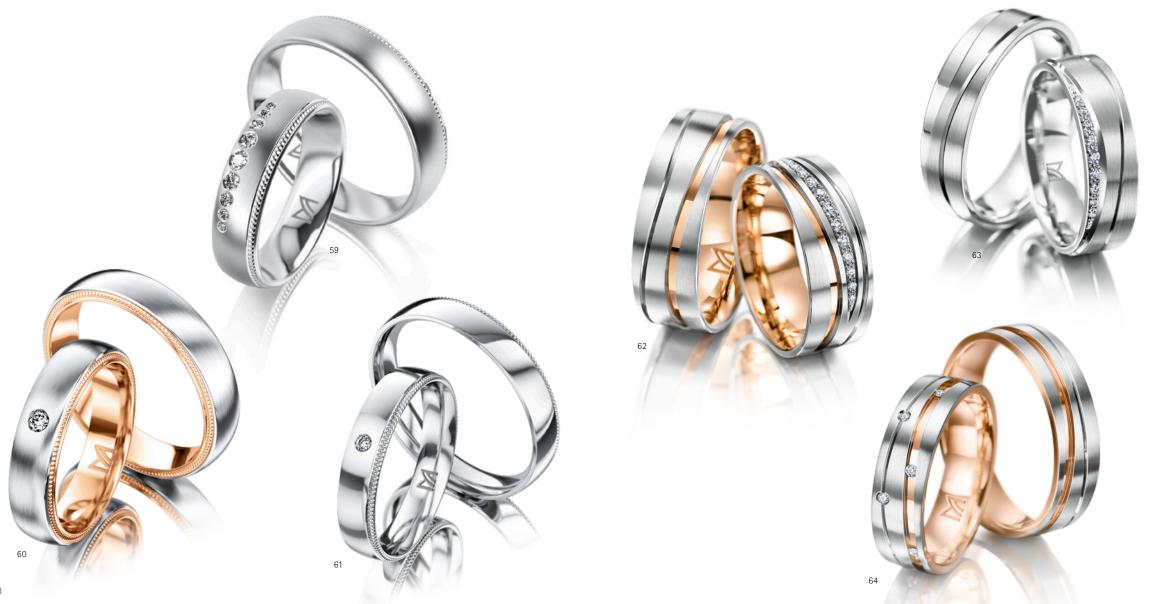

# WEDDING RINGS

WEDDING RING SYSTEM p. 60 - 65

p. 34 - 47

p. 48 - 53

SYMBOLICS p. 54 - 59

Be bewitched by great feelings, clear forms and subtle refinements. The wedding rings of the "Classics" range express a love of detail with pure and clear grace.

# **WEDDING RINGS** — CLASSICS

Simply beautiful.

The "Phantastics" vibrant design and exclusive elegance inspire your imagination and give the collection a special, incomparable je-ne-sais-quoi.

# **WEDDING RINGS** – PHANTASTICS

Express your incomparable personality with charisma and a language of your own.
The "Individuals" collection showcases your sparkling, unique style in rings of the utmost perfection.

# WEDDING RINGS — INDIVIDUALS

WEDDING RINGS -

with great autonomy.

Profess your great feelings through the magic of secret symbols. The "Symbolics" line demonstrates, that your life is marked by love.

# WEDDING RINGS — SYMBOLICS

Design your own rings by specifying the profile, width and surface finish, precious metal and diamonds in the desired size. We combine your preferences and wishes into unique wedding rings that bear your unmistakable signature.