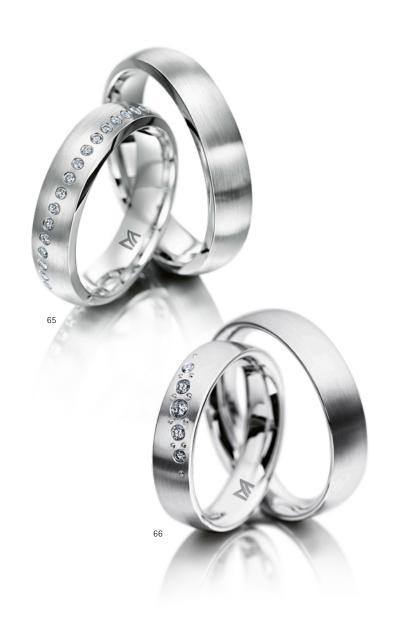

# WEDDING RINGS — SYMBOLICS

Design your own rings by specifying the profile, width and surface finish, precious metal and diamonds in the desired size. We combine your preferences and wishes into unique wedding rings that bear your unmistakable signature.

Choose your ring profile, shape and width and combine the surface finish and diamonds to match the precious metal.

# RING PROFILE

Flat or rounded, wide or narrow? The typical MEISTER ring profiles are popular and proven and wearer comfort is guaranteed.

flatoval

rounded

elipse

# PRECIOUS METAL

A cool sheen? Or a warm gleam? The whole gamut of colours of the finest precious metals is yours to choose from

# **SURFACE**

Polished or with a matte finish? Sophisticated finishes give a very personal touch to every pair of rings.

# **DIAMONDS**

Big or small, one stone or several? Symbols of permanence with a magical sparkle, diamonds are a truly special gift for the radiant bride.

Brushed lengthways

SYSTEN

Crystal matte

0.065 ct.

White gold