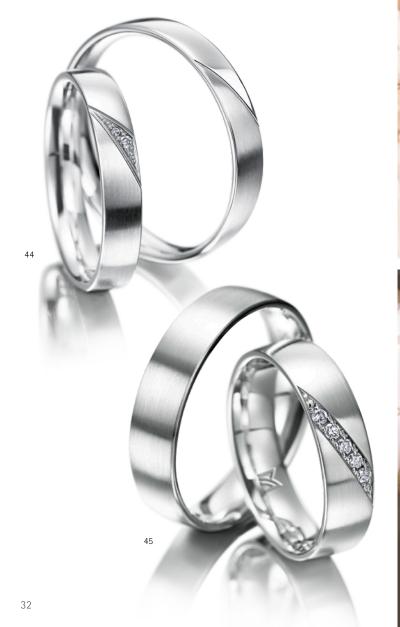

# WEDDING RINGS — INDIVIDUALS

WEDDING RINGS -

with great autonomy.

Profess your great feelings through the magic of secret symbols. The "Symbolics" line demonstrates, that your life is marked by love.