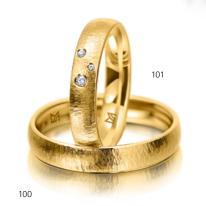

# WEDDING RINGS

WEDDING RING SYSTEM p. 60 - 65

p. 34 - 47

p. 48 - 53

SYMBOLICS p. 54 - 59

Be bewitched by great feelings, clear forms and subtle refinements. The wedding rings of the "Classics" range express a love of detail with pure and clear grace.

# **WEDDING RINGS** — CLASSICS

Simply beautiful.

The "Phantastics" vibrant design and exclusive elegance inspire your imagination and give the collection a special, incomparable je-ne-sais-quoi.

# **WEDDING RINGS** – PHANTASTICS

Express your incomparable personality with charisma and a language of your own.
The "Individuals" collection showcases your sparkling, unique style in rings of the utmost perfection.

# WEDDING RINGS — INDIVIDUALS

WEDDING RINGS -

with great autonomy.

Profess your great feelings through the magic of secret symbols. The "Symbolics" line demonstrates, that your life is marked by love.

# WEDDING RINGS — SYMBOLICS

Design your own rings by specifying the profile, width and surface finish, precious metal and diamonds in the desired size. We combine your preferences and wishes into unique wedding rings that bear your unmistakable signature.