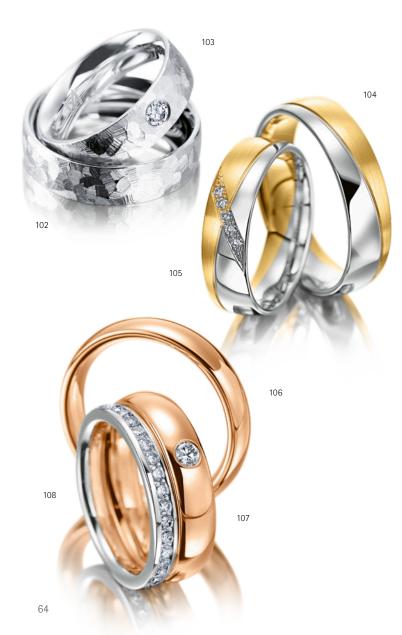

# WEDDING RINGS

WEDDING RING SYSTEM p. 60 - 65

p. 34 - 47

p. 48 - 53

SYMBOLICS p. 54 - 59

Be bewitched by great feelings, clear forms and subtle refinements. The wedding rings of the "Classics" range express a love of detail with pure and clear grace.

# **WEDDING RINGS** — CLASSICS

Simply beautiful.

The "Phantastics" vibrant design and exclusive elegance inspire your imagination and give the collection a special, incomparable je-ne-sais-quoi.