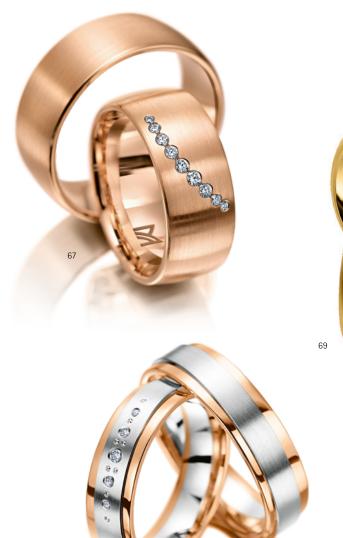

# WEDDING RINGS

WEDDING RING SYSTEM p. 60 - 65

p. 34 - 47

p. 48 - 53

SYMBOLICS p. 54 - 59

Be bewitched by great feelings, clear forms and subtle refinements. The wedding rings of the "Classics" range express a love of detail with pure and clear grace.

# **WEDDING RINGS** — CLASSICS

Simply beautiful.

The "Phantastics" vibrant design and exclusive elegance inspire your imagination and give the collection a special, incomparable je-ne-sais-quoi.