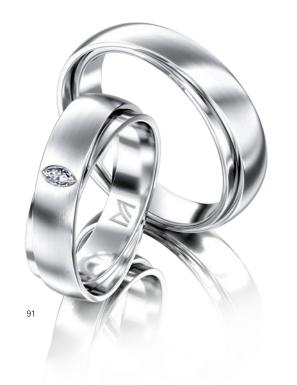

# WEDDING RINGS

WEDDING RING SYSTEM p. 60 - 65

p. 34 - 47

p. 48 - 53

SYMBOLICS p. 54 - 59

Be bewitched by great feelings, clear forms and subtle refinements. The wedding rings of the "Classics" range express a love of detail with pure and clear grace.

# **WEDDING RINGS** — CLASSICS

Simply beautiful.

The "Phantastics" vibrant design and exclusive elegance inspire your imagination and give the collection a special, incomparable je-ne-sais-quoi.