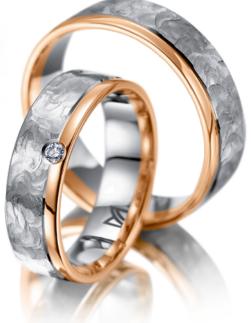

# WEDDING RINGS — SYMBOLICS

Design your own rings by specifying the profile, width and surface finish, precious metal and diamonds in the desired size. We combine your preferences and wishes into unique wedding rings that bear your unmistakable signature.

Choose your ring profile, shape and width and combine the surface finish and diamonds to match the precious metal.

# **SURFACE**

Polished or with a matte finish? Sophisticated finishes give a very personal touch to every pair of rings.

# **DIAMONDS**

Big or small, one stone or several? Symbols of permanence with a magical sparkle, diamonds are a truly special gift for the radiant bride.

Brushed lengthways

SYSTEN

Crystal matte

0.065 ct.

White gold