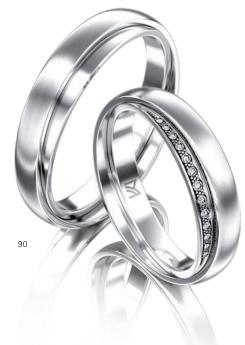

# WEDDING RINGS

WEDDING RING SYSTEM p. 60 - 65

p. 34 - 47

p. 48 - 53

SYMBOLICS p. 54 - 59

Be bewitched by great feelings, clear forms and subtle refinements. The wedding rings of the "Classics" range express a love of detail with pure and clear grace.

# **WEDDING RINGS** — CLASSICS

Simply beautiful.

The "Phantastics" vibrant design and exclusive elegance inspire your imagination and give the collection a special, incomparable je-ne-sais-quoi.