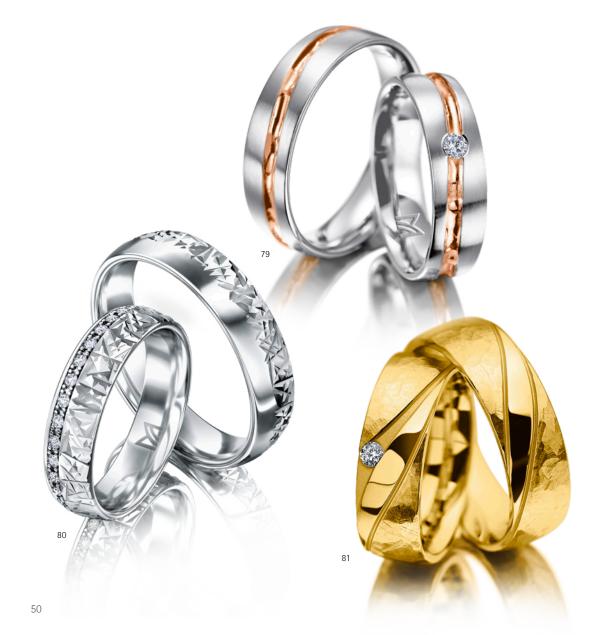

# WEDDING RINGS — SYMBOLICS

Design your own rings by specifying the profile, width and surface finish, precious metal and diamonds in the desired size. We combine your preferences and wishes into unique wedding rings that bear your unmistakable signature.

Choose your ring profile, shape and width and combine the surface finish and diamonds to match the precious metal.

# **SURFACE**

Polished or with a matte finish? Sophisticated finishes give a very personal touch to every pair of rings.

# **DIAMONDS**

Big or small, one stone or several? Symbols of permanence with a magical sparkle, diamonds are a truly special gift for the radiant bride.

Brushed lengthways

SYSTEN

Crystal matte

0.065 ct.

White gold