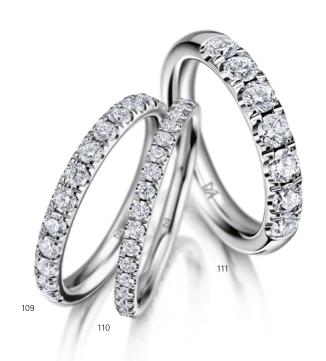

# WEDDING RINGS — SYMBOLICS

Design your own rings by specifying the profile, width and surface finish, precious metal and diamonds in the desired size. We combine your preferences and wishes into unique wedding rings that bear your unmistakable signature.

Choose your ring profile, shape and width and combine the surface finish and diamonds to match the precious metal.

# **DIAMONDS**

Big or small, one stone or several? Symbols of permanence with a magical sparkle, diamonds are a truly special gift for the radiant bride.

Brushed lengthways

SYSTEN

Crystal matte

0.065 ct.

White gold

Diamond matte

0.035 ct.

Brushed circular

0.045 ct.

Sand matte

0.025 ct.