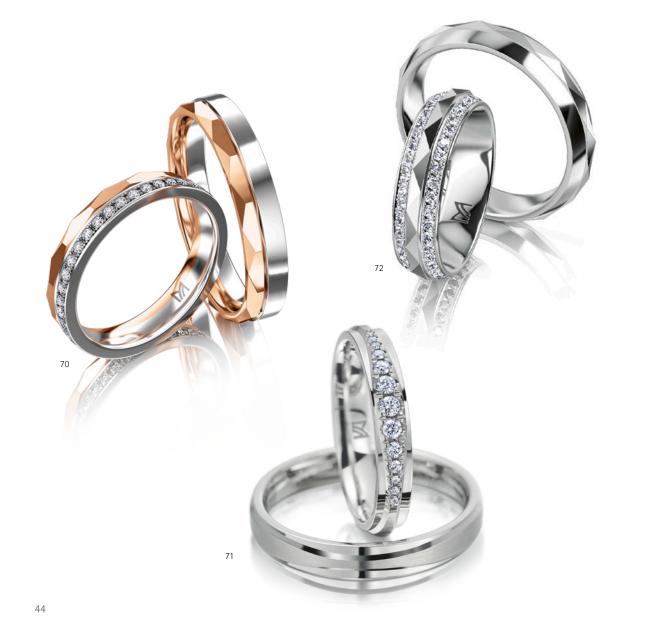

# WEDDING RINGS

WEDDING RING SYSTEM p. 60 - 65

p. 34 - 47

p. 48 - 53

SYMBOLICS p. 54 - 59

Be bewitched by great feelings, clear forms and subtle refinements. The wedding rings of the "Classics" range express a love of detail with pure and clear grace.

# **WEDDING RINGS** — CLASSICS

Simply beautiful.

The "Phantastics" vibrant design and exclusive elegance inspire your imagination and give the collection a special, incomparable je-ne-sais-quoi.