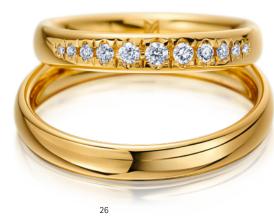

# WEDDING RINGS

WEDDING RING SYSTEM p. 60 - 65

p. 34 - 47

p. 48 - 53

SYMBOLICS p. 54 - 59

Be bewitched by great feelings, clear forms and subtle refinements. The wedding rings of the "Classics" range express a love of detail with pure and clear grace.

# **WEDDING RINGS** — CLASSICS

Simply beautiful.

The "Phantastics" vibrant design and exclusive elegance inspire your imagination and give the collection a special, incomparable je-ne-sais-quoi.