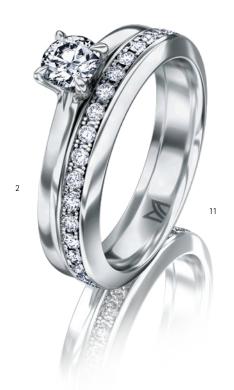

# The MEISTER ring makes the difference.

MEISTER

Engagement and wedding rings nestle against each other almost seamlessly, ensuring maximum wearer comfort.

# OTHERS

Engagement and wedding rings don't fit together perfectly, impairing wearer comfort and appearance. www.meisterschmuck.com

Our Website
lets you configure your
engagement ring
with the 3D ring
configurator.