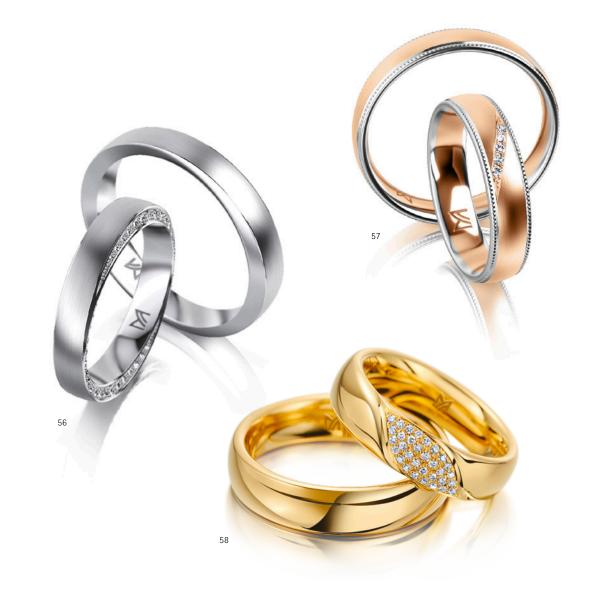

# WEDDING RINGS

WEDDING RING SYSTEM p. 60 - 65

p. 34 - 47

p. 48 - 53

SYMBOLICS p. 54 - 59

Be bewitched by great feelings, clear forms and subtle refinements. The wedding rings of the "Classics" range express a love of detail with pure and clear grace.

# **WEDDING RINGS** — CLASSICS

Simply beautiful.

The "Phantastics" vibrant design and exclusive elegance inspire your imagination and give the collection a special, incomparable je-ne-sais-quoi.

# **WEDDING RINGS** – PHANTASTICS

Express your incomparable personality with charisma and a language of your own.
The "Individuals" collection showcases your sparkling, unique style in rings of the utmost perfection.

# WEDDING RINGS — INDIVIDUALS

WEDDING RINGS -

with great autonomy.

Profess your great feelings through the magic of secret symbols. The "Symbolics" line demonstrates, that your life is marked by love.

# WEDDING RINGS — SYMBOLICS

Design your own rings by specifying the profile, width and surface finish, precious metal and diamonds in the desired size. We combine your preferences and wishes into unique wedding rings that bear your unmistakable signature.