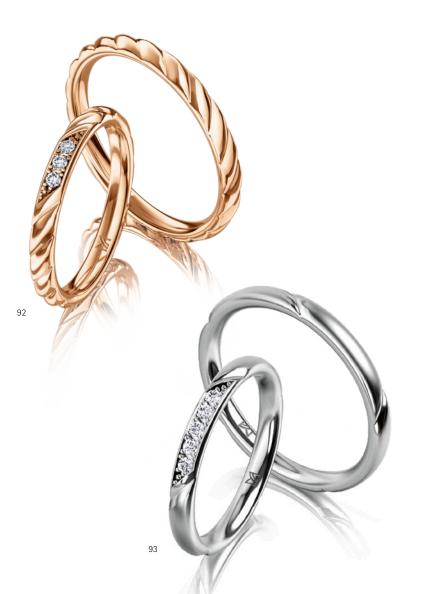

# WEDDING RINGS — SYMBOLICS

Design your own rings by specifying the profile, width and surface finish, precious metal and diamonds in the desired size. We combine your preferences and wishes into unique wedding rings that bear your unmistakable signature.

Choose your ring profile, shape and width and combine the surface finish and diamonds to match the precious metal.