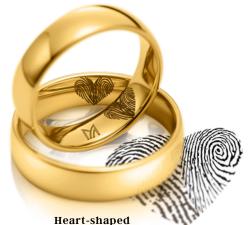

# fingerprint

Two hearts beat as one with your fingerprint and that of your partner.