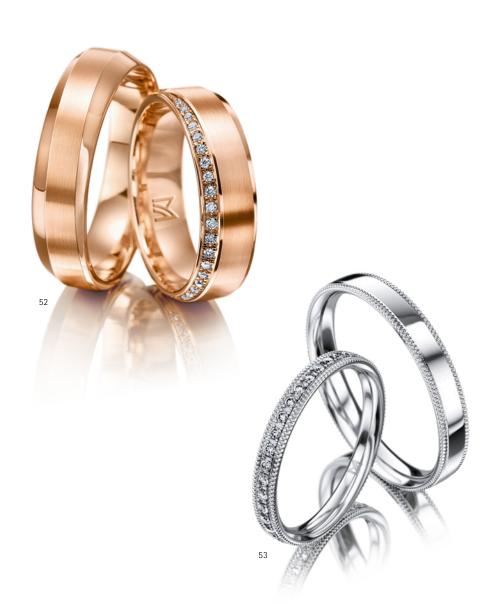

# WEDDING RINGS

WEDDING RING SYSTEM p. 60 - 65

p. 34 - 47

p. 48 - 53

SYMBOLICS p. 54 - 59

Be bewitched by great feelings, clear forms and subtle refinements. The wedding rings of the "Classics" range express a love of detail with pure and clear grace.

# **WEDDING RINGS** — CLASSICS

Simply beautiful.

The "Phantastics" vibrant design and exclusive elegance inspire your imagination and give the collection a special, incomparable je-ne-sais-quoi.